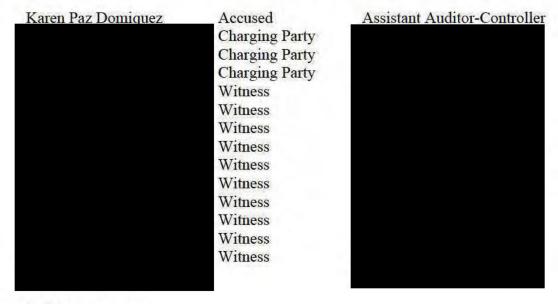

RE: Allegation of : Creating Hostile Work Environment

Client: County of Humboldt Human Resources / Auditor/Controller

Charging Party:

Accused: Karen Paz Dominguez

# Charging Parties, Witnesses and Accused:

A list of all people interviewed and their connection to our investigation is below:

### **Recorded Statements:**

All statements were taken in-person within the Humboldt County Risk Management conference room between March 26<sup>th</sup> and March 27<sup>th</sup> except Ms. Paz Dominguez whose statement was taken on March 29<sup>th</sup> and whose statement was taken on April 11<sup>th</sup>. Regarding the filing of formal complaint on April 16<sup>th</sup>, we took additional statements from April 24<sup>th</sup>. Permission to record each statement was obtained by all parties in attendance.