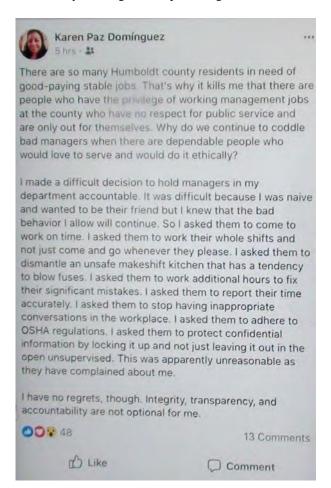

Dominguez started micro-managing her and became involved in almost every aspect of her routines. She indicated many of Ms. Paz Dominguez's directives were short-sighted solutions which Ms. Paz Dominguez didn't want to discuss. In retrospect it is believed some of these short-sighted changes may have been implemented in part for Ms. Paz Dominguez's ability to then indicate during her campaigning that she had already brought about change (Note the comments made by Ms. Paz Dominguez in just one article at this link <a href="http://www.times-standard.com/article/NJ/20180505/NEWS/180509893">http://www.times-standard.com/article/NJ/20180505/NEWS/180509893</a>)

#### **SECOND STATEMENT OF 04/24/2018:**

was shown the photographs taken by Ms. Paz Dominguez of the after the staff had left in her effort to document confidential information was being left out. She stated she is completely confident the photograph of the W2C's piled upon a table was staged by Ms. Paz Dominguez as personally covered the W2C's up each night with a tarp and the tarp is nowhere in the photograph. She added that Ms. Paz Dominguez claim that because documents were left out on desks, they were available for the custodians or janitors to look at is misleading. stated unless documents are locked up in locking drawers or locking cabinets, janitors and custodians can access any document left in an employee's drawer, cabinet or in-box and Ms. Paz Dominguez is fully aware of such. She added that Ms. Paz Dominguez is also fully aware that the has no locking drawers or locking cabinets to utilize and as such Ms. Paz Dominguez has never indicated confidential documents need to be locked up because that's impossible. stated she believes the real reason Ms. Paz Dominguez took the photographs, especially the staged one, is that she is making every effort that she can to discredit everybody in the and make them look incompetent so that she can come across as the hero or the person most capable of being able to remedy the situation in the upcoming election. She added that there are enough antiestablishment voters in Humboldt County that Ms. Paz Dominguez's portrayal of being a rebel trying to buck the system will likely allow her to win the election.