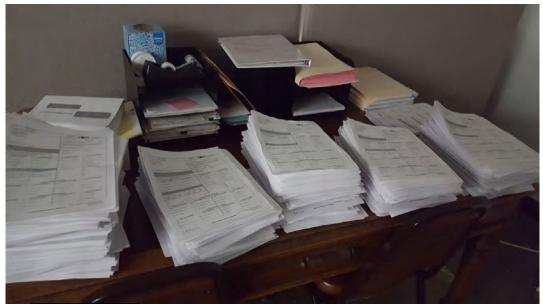

#### **SECOND STATEMENT OF 04/24/2018:**

was shown the photographs taken by Ms. Paz Dominguez of the after the staff had left in her effort to document confidential information was being left out. She stated she is completely confident the photograph of the W2C's piled upon a table was staged by Ms. Paz Dominguez as personally covered the W2C's up each night with a tarp and the tarp is nowhere in the photograph. She added that Ms. Paz Dominguez claim that because documents were left out on desks, they were available for the custodians or janitors to look at is misleading. stated unless documents are locked up in locking drawers or locking cabinets, janitors and custodians can access any document left in an employee's drawer, cabinet or in-box and Ms. Paz Dominguez is fully aware of such. She added that Ms. Paz Dominguez is also fully aware that the has no locking drawers or locking cabinets to utilize and as such Ms. Paz Dominguez has never indicated confidential documents need to be locked up because that's impossible. stated she believes the real reason Ms. Paz Dominguez took the photographs, especially the staged one, is that she is making every effort that she can to discredit everybody in the and make them look incompetent so that she can come across as the hero or the person most capable of being able to remedy the situation in the upcoming election. She added that there are enough antiestablishment voters in Humboldt County that Ms. Paz Dominguez's portrayal of being a rebel trying to buck the system will likely allow her to win the election.

Preliminary Investigation Report - Page 14 detriment of the staff by reporting such to the media. stated Ms. Paz Dominguez revealed this information to both the Lost Coast Outpost and the North Coast Journal. acknowledged that Ms. Paz Dominguez did not provide names of employees when providing information to the media but stated she still violated the confidentiality of the employees as they all reside in a relatively small community and there are very few employees within the division. stated she had heard Ms. Paz Dominguez had gone through the office during one evening and took photographs of documents that had been left out in the open. She stated she could not understand what would have motivated Ms. Paz Dominguez to do such as nobody was denying it was happening and they'd been doing it for at least years. Ms. Paz Dominguez had never once asked if files were being put away at night or indicated that such was a problem until she went to the media. She added that unless Ms. Paz Dominguez had the intent of using the photographs to show didn't have the ability to keep the files secure and was requesting funding for locking cabinets, nothing positive could have come of such. indicated to her knowledge that was not the case and rather Ms. Paz Dominguez was keeping the photographs as her proof, if the need came up to defend what she was telling the media in her effort to become elected, and that was completely self-serving. She stated the department does have locking cabinets but they have never had the keys to utilize the locks for these cabinets since she began her employment. As such, for Ms. Paz Dominguez to tell the media was being derelict in their duties to protect confidential information was a division. defamation of character to the employees of the became visibly shaken and upset when she was then shown copies of the photographs Ms. Paz Dominguez had provided to us during our investigation. She admitted that some of the photographs depicted her own desk with files opened upon it, other photos depicted desk and some photographs were of a table which had the W2Cs they had been working on. stated the media sources Ms. Paz Dominguez went to apparently believed they were being provided information to reveal unscrupulous acts like a whistler blower might do. However, it was apparent to those in Ms. Paz Dominguez was doing it to get her name known for the benefit of the upcoming election and was throwing everybody else under the bus in the process. She stated the fact Ms. Paz Dominguez told nobody she was going to talk to the media before she did and the staff had to learn about it from the actual article is telling of her motivations. If she had really thought some of the issues she spoke of to the media were really still problems Ms. Paz Dominguez would have made some effort to remedy them before going to the media. then described Ms. Paz Dominguez as "being the most counterfeit person she's ever met' as she really looked the look and talked the talk but it's become apparent it was just a facade to help in the upcoming election. stated five people in her personal life and not employed by the County have approached her since Ms. Paz Dominguez's latest article was published and asked her what was