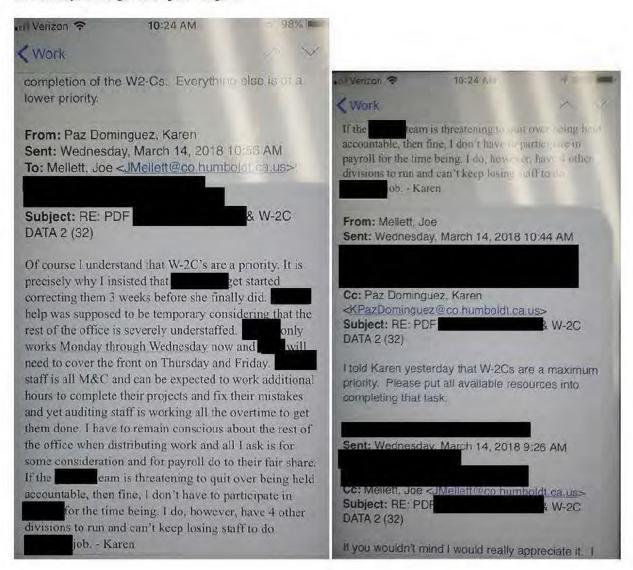

stated having Ms. Paz Dominguez come and disrupt was bad enough when things were running smoothly but when made an error while utilizing a new console for the W2s Ms. Paz Dominguez made the stress within the division go beyond anything she's ever had to deal with. explained they had to issue 2500 W2C's and in a cost savings idea Ms. Paz Dominguez decided to have the employees come into the Auditor Controller office to pick them up rather than mailing them. She stated what was taken into account by Ms. Paz Dominguez was that every time an employee would come into pick up their W2C it would take between five and ten minutes of one employees time to go to the front counter, get the employee's ID, go back to the W2C's, pick out the correct W2C, walk it back up to the front counter, give the W2C and ID back to the employee, go back to their desk and try to restart what they were doing. The cost in lost time far exceeded the cost of the postage required to mail out the W2C's.

# INFORMATION FROM SECOND STATEMENT OF APRIL 24, 2018:

stated Ms. Paz Dominguez had created even a more hostile work environment than had existed when we took her first recorded statement approximately one month prior. She stated Ms. Paz Dominguez went to the media with issues which had already been resolved, thus disparaging the employees within the division in a public forum. Paz Dominguez revealed the mistakes which had been made with the W2s and with attachments containing confidential information sent in an email. Stated she and the other payroll employees had already been "pounded" from these errors and there was no reason for Ms. Paz Dominguez to bring such up other than her own personal gain in the upcoming election. She stated the issues had already been addressed and resolved by the time Ms. Paz Dominguez revealed them to the media. She indicated it is her belief that Ms. Paz Dominguez had used confidential information she had only been privy to through her position with the County to the